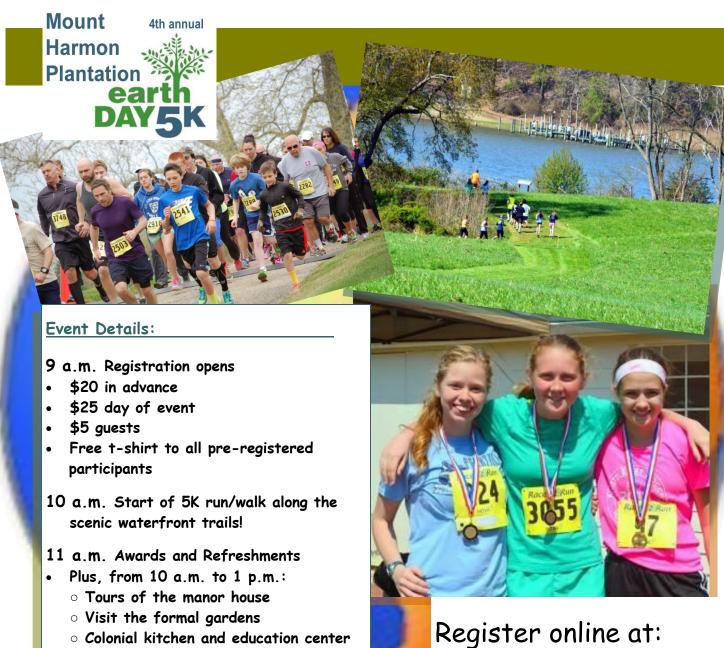

Stroll the grounds
 Earth Day crafts for kids!

Races2Run.com

## Mount Harmon Plantation, Earleville, Maryland

Saturday, April 22, 2017

Proceeds Benefit Mount Harmon Plantation

**Mount Harmon** features a restored 18th century manor house set on a 200-acre nature preserve of hiking and nature trails, gardens, colonial kitchen, Education and Discovery Center, and spectacular waterfront views of the Sassafras River. For more information about Mount Harmon's history, programs, and special events please visit **www.mountharmon.org.** 